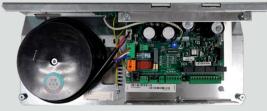

### WHAT'S INSIDE THE BOX?

The kit includes a **SUPRA** motor unit, the controller box with transformer, and all the wirings and fixing materials as well as a new belt, pulley and belt clamps.