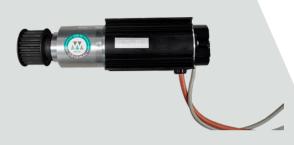

### WHAT'S INSIDE THE BOX?

The kit includes a **SUPRA** motor unit, the controller box with transformer, and all the wirings and fixing materials as well as a new belt, pulley and belt clamps.