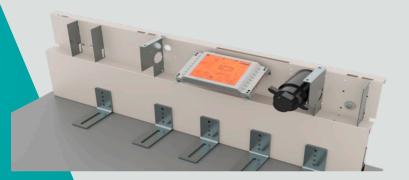

## **BEFORE**

**AFTER** 

### WHAT'S INSIDE THE BOX?

The kit includes a **SUPRA** motor unit, the controller box with transformer, and all the wirings and fixing materials as well as a new belt, pulley and belt clamps.