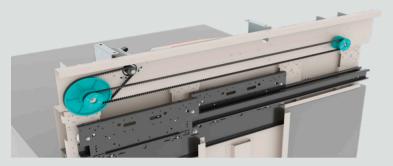

## **BEFORE**

**AFTER** 

### WHAT'S INSIDE THE BOX?

The kit includes a **SUPRA** motor unit, the controller box with transformer, and all the wirings and fixing materials as well as a new belt, pulley and belt clamps.

# **INCLUDED INSIDE THE KIT:**NEW BELT, PULLEY and BELT CLAMP

**AVAILABLE ON NEW WITTURSHOP** 